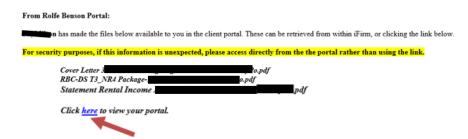

## https://rolfebenson.cchifirm.ca/clientportal/

Once you have uploaded documents to the portal or if you receive documents from Rolfe Benson, you will receive the following email:

You can then click on the 'here' link and it will ask you to log in.