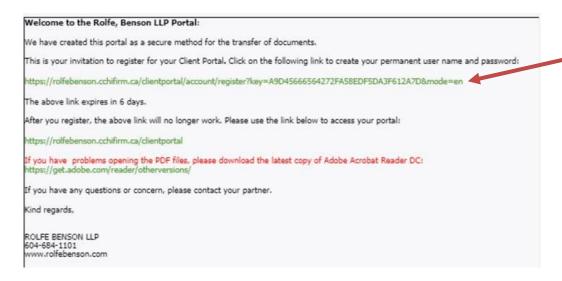

Once you have been invited to the portal by RB, you will receive the following email.

Click on the link which requests you to create a user name and password and follow the instructions

Please bookmark the following page so you have quick access to the portal when you need to view or upload documents:

## https://rolfebenson.cchifirm.ca/clientportal/

Once you have uploaded documents to the portal or if you receive documents from Rolfe Benson, you will receive the following email:

You can then click on the 'here' link and it will ask you to log in.